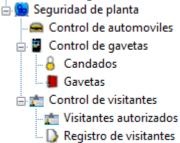

## **Plant Security:**

Plant security options provide you with the following modules:

### **VEHICLE CONTROL:**

Catalogue to register all vehicles of the employees of the plant with the ease of instant location options.

### **CONTROL OF DRAWERS:**

With a catalogue full control drawers assigned to workers as well as padlocks with its combination for cases of loss or forgetfulness of passwords.

### **VISIT CONTROL:**

It allows to have a register of authorized visitors fully identified with the data of personal identification, the company to which they belong and their social security. It also has a module for the electronic log of visitors at the company.